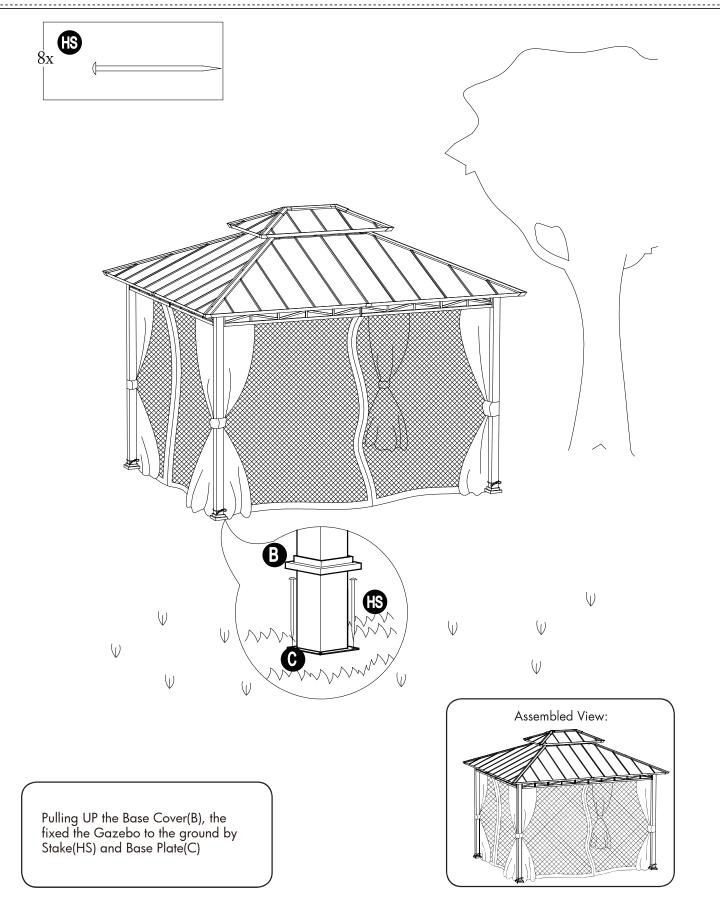

#### **WARNINGS:**

- Install the gazebo on level ground.Stakes are provided to secure the gazebo to the ground.
- Do not assemble the gazebo on sandy, muddy or loose soil, as stakes do not have enough anchorage in these types of soil.
- If you wish to secure the gazebo to a wood deck or concrete surface, use anchors suited to these surfaces.
- Snow must be cleared off regularly during snowy days.Remove the snow at the roof top when it is thicker than 2 inches. In order to avoid damage, use a plastic snow rake to remove excessive snow and ice buildup from roof and keep away from falling debris.
- Do not leave the gazebo where there is a risk of high wind, as possible damage will occur to the structure.
- Any assembly or maintenance of the product must be carried out by adults only.
- Keep all flame and heat sources away from the tent fabric. This tent is made with fabric that meets CPAI-84 specifications for flame resistance. It is not fire proof. The fabric will burn if right in continuous contact with any flame source.

\_\_\_\_\_

Attached the assembled short screen(E/F) to the post (A) with bolt(H1), tighten with wrench(HW1).

. . . . . . . . . . . . . . . .

------

\_\_\_\_\_

-----