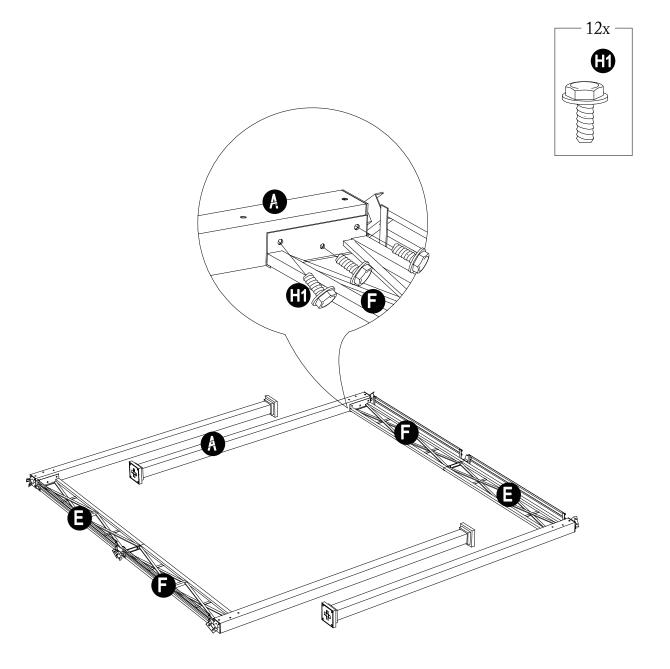

\_\_\_\_\_

Attached the assembled short screen(E/F) to the post (A) with bolt(H1), tighten with wrench(HW1).

. . . . . . . . . . . . . . . .

------

\_\_\_\_\_

-----