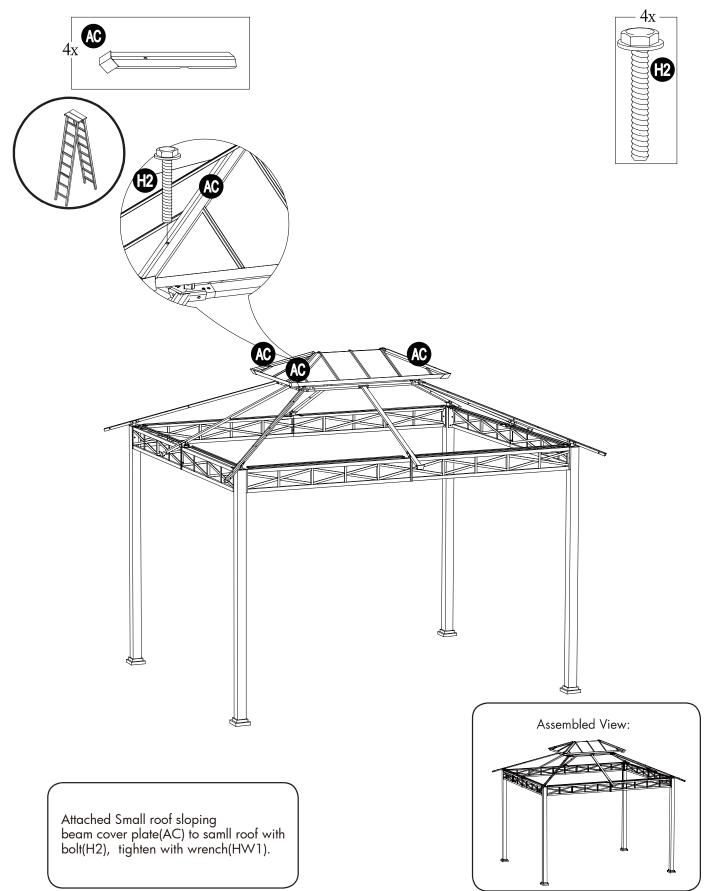

| V  | P005800001 | Hook                                        | 1 |                                             |
|----|------------|---------------------------------------------|---|---------------------------------------------|
| W  | P000600523 | Small roof top<br>beam(short side)          | 2 |                                             |
| Х  | P000600537 | Small roof top<br>beam(long side)           | 2 | <u> </u>                                    |
| Y  | P000700889 | Small roof cover 1                          | 4 |                                             |
| AA | P000700891 | Small roof middle<br>cover                  | 2 |                                             |
| AB | P000700890 | Small roof cover 2                          | 4 |                                             |
| AC | P000800320 | Small roof sloping<br>beam cover plate      | 4 |                                             |
| AD | P000700888 | Small top cover                             | 1 |                                             |
| AE | P000600577 | Big roof short<br>beam 1                    | 4 | ~ <u>_</u>                                  |
| AF | P000600713 | Big roof left lower<br>beam(short side)     | 2 | <u> </u>                                    |
| AG | P000600744 | Big roof long<br>beam 1                     | 4 | <u>ــــــــــــــــــــــــــــــــــــ</u> |
| AJ | P000601306 | Big roof left lower<br>beam(long side)      | 2 |                                             |
| AK | P000600715 | Big roof right<br>lower beam(short<br>side) | 2 | <u> </u>                                    |
| AL | P000601307 | Big roof right<br>lower beam(long<br>side)  | 2 | <u> </u>                                    |
| AM | P000700892 | Big roof middle<br>cover 1                  | 2 |                                             |
| AN | P000700893 | Big roof middle<br>cover 2                  | 4 |                                             |