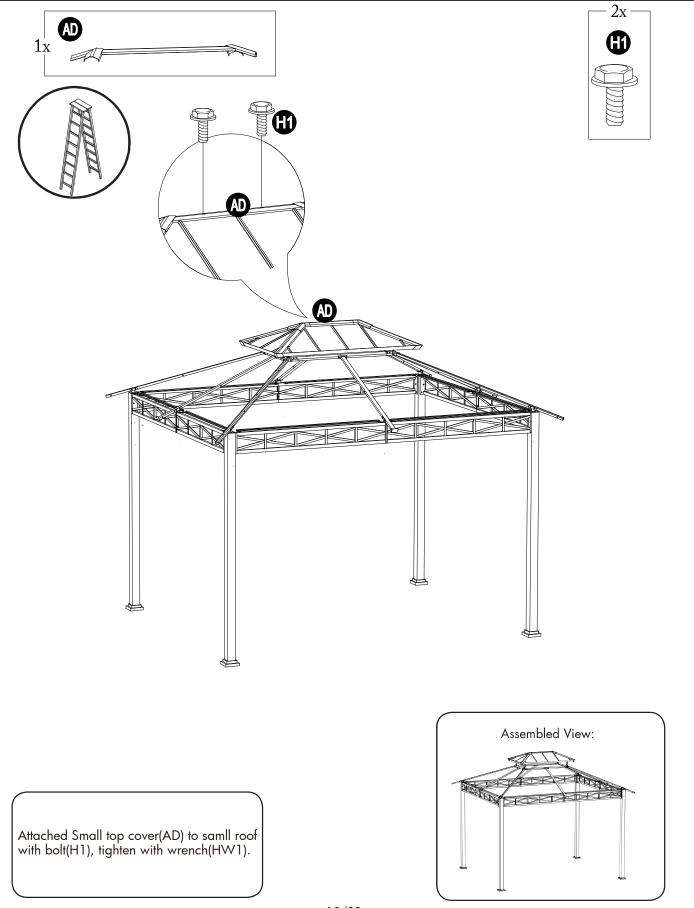

| V  | P005800001 | Hook                                        | 1 |                                             |
|----|------------|---------------------------------------------|---|---------------------------------------------|
| W  | P000600523 | Small roof top<br>beam(short side)          | 2 |                                             |
| Х  | P000600537 | Small roof top<br>beam(long side)           | 2 | <u> </u>                                    |
| Y  | P000700889 | Small roof cover 1                          | 4 |                                             |
| AA | P000700891 | Small roof middle<br>cover                  | 2 |                                             |
| AB | P000700890 | Small roof cover 2                          | 4 |                                             |
| AC | P000800320 | Small roof sloping<br>beam cover plate      | 4 |                                             |
| AD | P000700888 | Small top cover                             | 1 |                                             |
| AE | P000600577 | Big roof short<br>beam 1                    | 4 | ~ <u>_</u>                                  |
| AF | P000600713 | Big roof left lower<br>beam(short side)     | 2 | <u> </u>                                    |
| AG | P000600744 | Big roof long<br>beam 1                     | 4 | <u>ــــــــــــــــــــــــــــــــــــ</u> |
| AJ | P000601306 | Big roof left lower<br>beam(long side)      | 2 |                                             |
| AK | P000600715 | Big roof right<br>lower beam(short<br>side) | 2 | <u> </u>                                    |
| AL | P000601307 | Big roof right<br>lower beam(long<br>side)  | 2 | <u> </u>                                    |
| AM | P000700892 | Big roof middle<br>cover 1                  | 2 |                                             |
| AN | P000700893 | Big roof middle<br>cover 2                  | 4 |                                             |