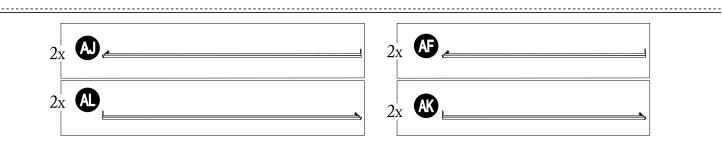

#### **PARTS LIST**

\_\_\_\_\_

| Label | Part Number | Description                       | Qty | Part Image                                       |
|-------|-------------|-----------------------------------|-----|--------------------------------------------------|
| A     | P000200557  | Post                              | 4   |                                                  |
| В     | P006100206  | Base cover                        | 4   |                                                  |
| С     | P000100405  | Base plate                        | 4   | E B B B B B B B B B B B B B B B B B B B          |
| D     | P000501514  | Connector for<br>slant beam       | 4   | J.                                               |
| Е     | P000401082  | Short screen 1                    | 2   |                                                  |
| F     | P000401083  | Short screen 2                    | 2   |                                                  |
| G     | P000401080  | Long screen l                     | 2   |                                                  |
| J     | P000401081  | Long screen2                      | 2   |                                                  |
| К     | P005700789  | Short netting tube                | 4   |                                                  |
| L     | P005700787  | Lon g netting tube                | 4   |                                                  |
| М     | P000501515  | Connector for<br>middle beam      | 4   |                                                  |
| Ν     | P000500239  | Big top connector                 | 4   |                                                  |
| Р     | P000500238  | Big roof frame<br>short side      | 2   | <u>(ra) 8 8 (ra)</u>                             |
| Q     | P000500237  | Big roof frame<br>long side       | 2   | <u>{••} , , , , , , , , , , , , , , , , , , </u> |
| R     | P000600327  | Slanting beam                     | 4   |                                                  |
| S     | P000600355  | Middle beam                       | 4   | L                                                |
| Т     | P000501541  | Small connector<br>for small roof | 1   |                                                  |
| U     | P000600388  | Slant beam for<br>small roof      | 4   |                                                  |

| V  | P005800001 | Hook                                        | 1 |                                             |
|----|------------|---------------------------------------------|---|---------------------------------------------|
| W  | P000600523 | Small roof top<br>beam(short side)          | 2 |                                             |
| Х  | P000600537 | Small roof top<br>beam(long side)           | 2 | <u> </u>                                    |
| Y  | P000700889 | Small roof cover 1                          | 4 |                                             |
| AA | P000700891 | Small roof middle<br>cover                  | 2 |                                             |
| AB | P000700890 | Small roof cover 2                          | 4 |                                             |
| AC | P000800320 | Small roof sloping<br>beam cover plate      | 4 |                                             |
| AD | P000700888 | Small top cover                             | 1 |                                             |
| AE | P000600577 | Big roof short<br>beam 1                    | 4 | ~ <u>_</u>                                  |
| AF | P000600713 | Big roof left lower<br>beam(short side)     | 2 | <u> </u>                                    |
| AG | P000600744 | Big roof long<br>beam 1                     | 4 | <u>ــــــــــــــــــــــــــــــــــــ</u> |
| AJ | P000601306 | Big roof left lower<br>beam(long side)      | 2 |                                             |
| AK | P000600715 | Big roof right<br>lower beam(short<br>side) | 2 | <u> </u>                                    |
| AL | P000601307 | Big roof right<br>lower beam(long<br>side)  | 2 | <u> </u>                                    |
| AM | P000700892 | Big roof middle<br>cover 1                  | 2 |                                             |
| AN | P000700893 | Big roof middle<br>cover 2                  | 4 |                                             |