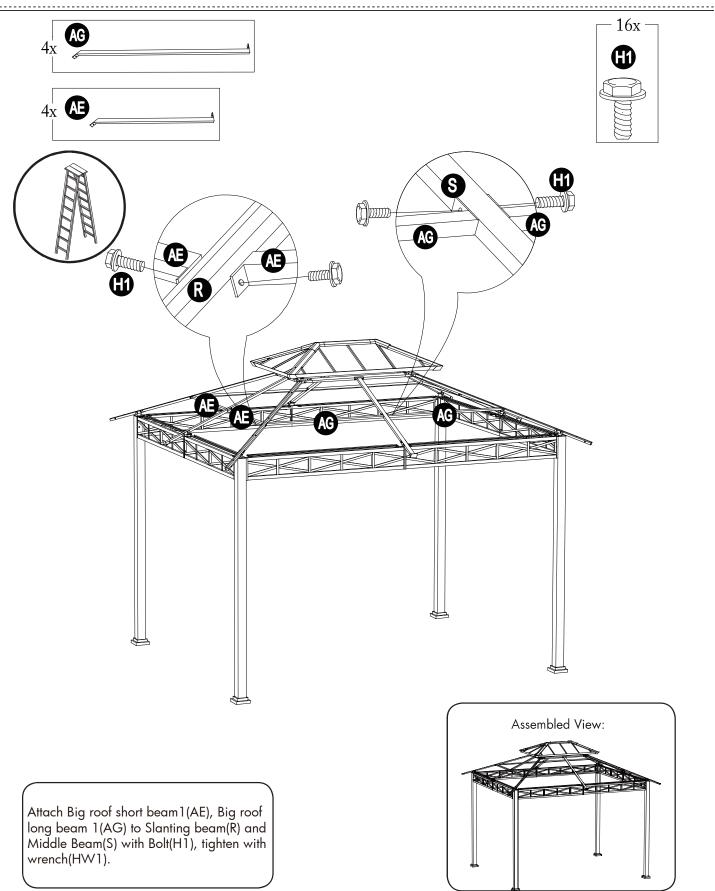

#### **PARTS LIST**

\_\_\_\_\_

| Label | Part Number | Description                       | Qty | Part Image                                       |
|-------|-------------|-----------------------------------|-----|--------------------------------------------------|
| A     | P000200557  | Post                              | 4   |                                                  |
| В     | P006100206  | Base cover                        | 4   |                                                  |
| С     | P000100405  | Base plate                        | 4   | E B B B B B B B B B B B B B B B B B B B          |
| D     | P000501514  | Connector for<br>slant beam       | 4   | J.                                               |
| Е     | P000401082  | Short screen 1                    | 2   |                                                  |
| F     | P000401083  | Short screen 2                    | 2   |                                                  |
| G     | P000401080  | Long screen l                     | 2   |                                                  |
| J     | P000401081  | Long screen2                      | 2   |                                                  |
| К     | P005700789  | Short netting tube                | 4   |                                                  |
| L     | P005700787  | Lon g netting tube                | 4   |                                                  |
| М     | P000501515  | Connector for<br>middle beam      | 4   |                                                  |
| Ν     | P000500239  | Big top connector                 | 4   |                                                  |
| Р     | P000500238  | Big roof frame<br>short side      | 2   | <u>(ra) 8 8 (ra)</u>                             |
| Q     | P000500237  | Big roof frame<br>long side       | 2   | <u>{••} , , , , , , , , , , , , , , , , , , </u> |
| R     | P000600327  | Slanting beam                     | 4   |                                                  |
| S     | P000600355  | Middle beam                       | 4   | L                                                |
| Т     | P000501541  | Small connector<br>for small roof | 1   |                                                  |
| U     | P000600388  | Slant beam for<br>small roof      | 4   |                                                  |