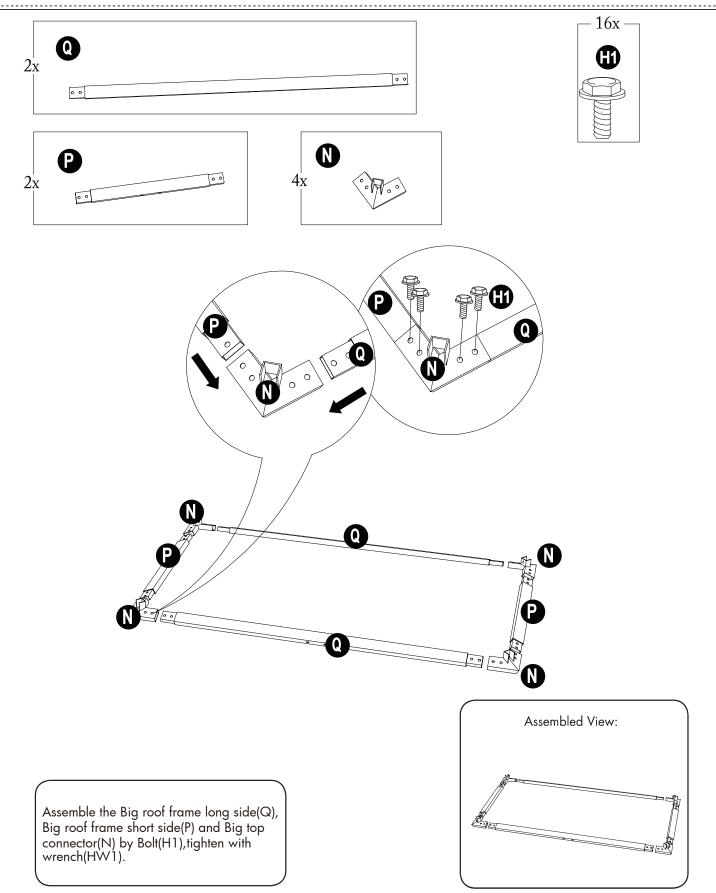

----|-------------|-----------------|-----|-----|------------|
| Н1    | H100010047  | Bolt M6*20      | 246 | 13  |            |
| H2    | H100010046  | Bolt M6*40      | 12  | 1   |            |
| HR    | P005100264  | Ring            | 104 | 6   |            |
| HS    | H070010003  | Stake<br>Ф8*180 | 8   | 0   |            |
| HW1   | H090010017  | Wrench M6       | 2   | 0   |            |

#### **HELPFUL HINTS**

-----

• Tools needed and not included:

-----

- How many people needed for the installation work
- Estimate assemble time: 150-180 minutes



How many people needed for the installation work



\_\_\_\_\_







Attached the assembled short screen(E/F) to the post (A) with bolt(H1), tighten with wrench(HW1).

. . . . . . . . . . . . . . . .

------



\_\_\_\_\_

-----









## **STEP 8** <u>-----</u> ----8x -Т œ 1x 4x **U** Ē Ũ Aluno Ø a 0 U E Assembled View: Attach Small roof connection tube(T) to Slant beam for small roof (U) by Bolt(H1) and Wrench(HW1), then tight up the Hook(V) to Small roof connection tube(T).

\_\_\_\_\_





\_\_\_\_\_

\_\_\_\_\_



. . . . . <u>. . . . . . . .</u>





-----









#### **STEP 17** <u>\_\_\_\_</u>\_\_\_\_ -----16x -AQ AR H1 4x 4xÐ AQ AR $\bigcirc$ AN AQ AR H1 AQ AP AN AR AR A0 Assembled View: Put the Big roof middle small cover (AQ,AR) beside the Big roof middle cover 2(AN) and Big roof middle cover 3(AP) ,lock them by Bolt(H1) and Wrench(HW1)

-----

.....

#### **STEP 18** -----<u>-----</u> -----16x -AS AT Hı 4x 4x AS $\bigcirc$ AQ Ð AR AT AS AR TAT AQ ATAS 1 IL 11 10 Assembled View: Put the Big roof left c