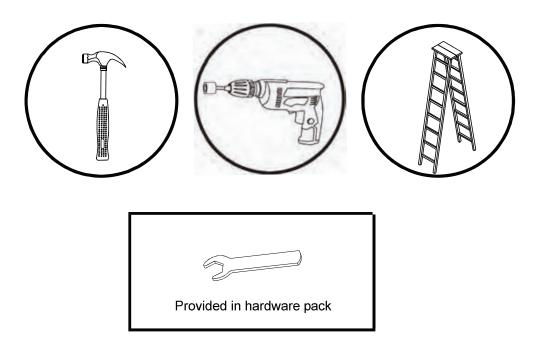

#### **HELPFUL HINTS**

-----

• Tools needed and not included:

-----

- How many people needed for the installation work
- Estimate assemble time: 150-180 minutes

How many people needed for the installation work