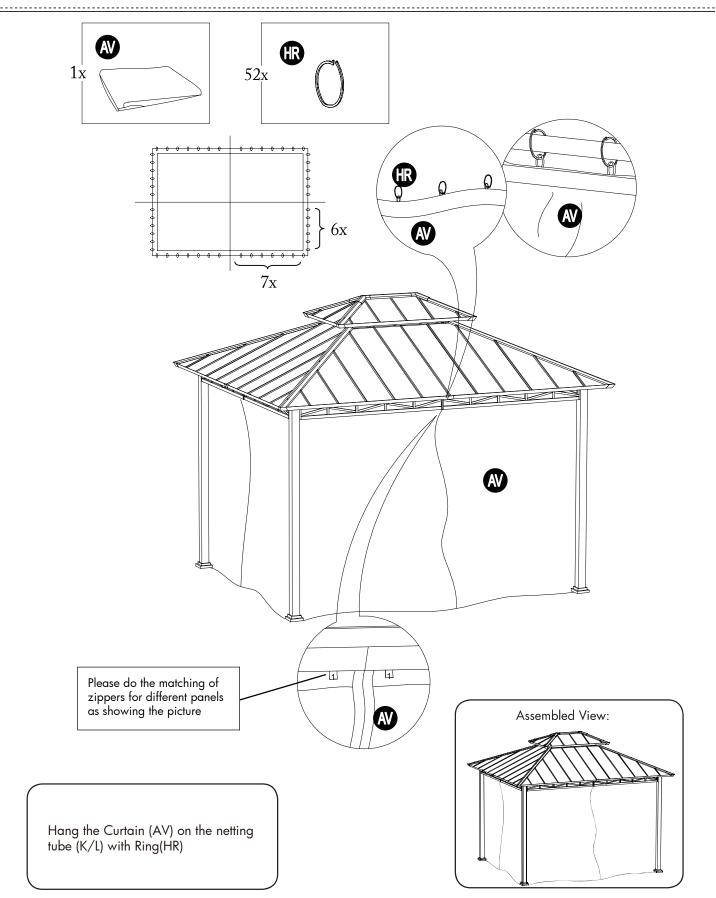

\_\_\_\_\_

Attached the assembled short screen(E/F) to the post (A) with bolt(H1), tighten with wrench(HW1).

. . . . . . . . . . . . . . . .

------

\_\_\_\_\_

-----