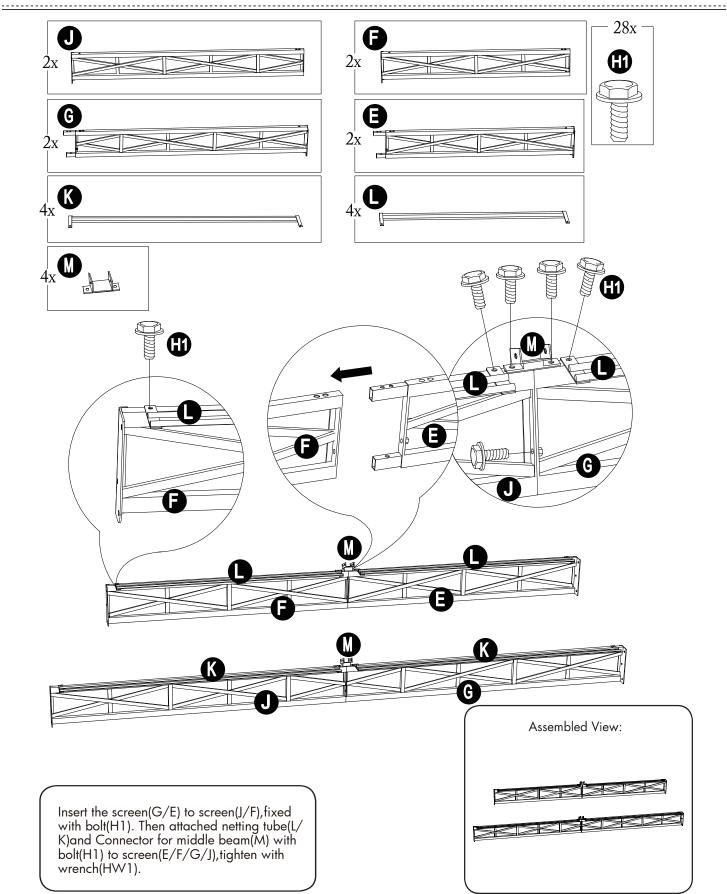

\_\_\_\_\_

Attached the assembled short screen(E/F) to the post (A) with bolt(H1), tighten with wrench(HW1).

. . . . . . . . . . . . . . . .

------

\_\_\_\_\_

-----