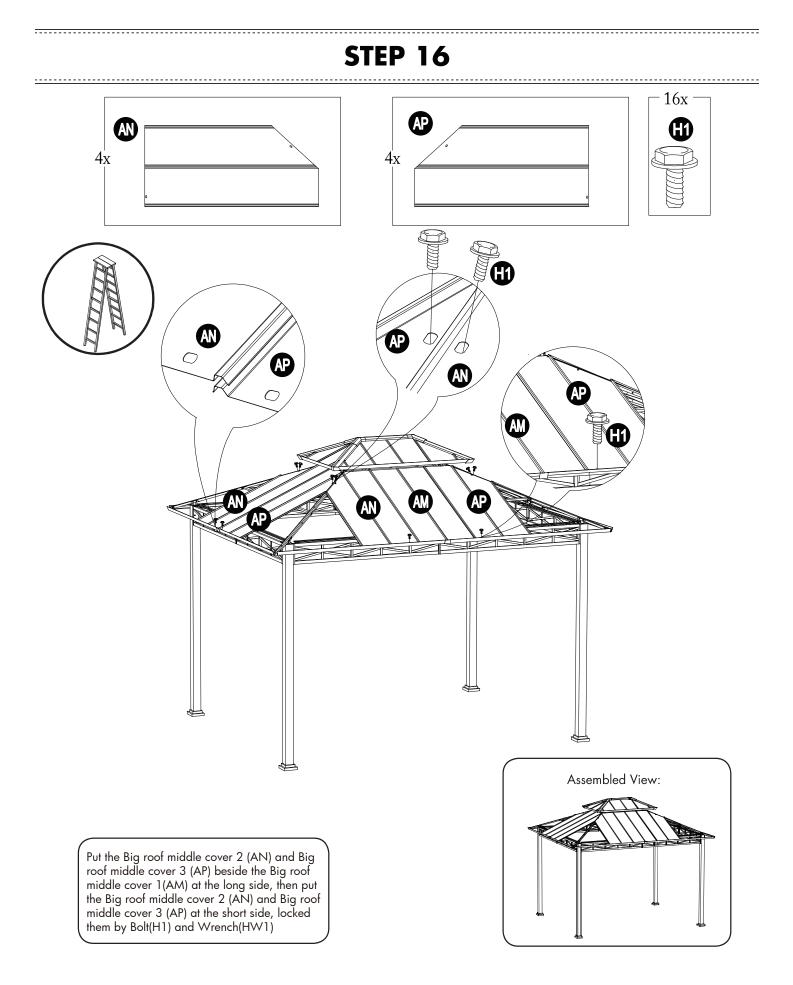

\_\_\_\_\_

Attached the assembled short screen(E/F) to the post (A) with bolt(H1), tighten with wrench(HW1).

. . . . . . . . . . . . . . . .

------

\_\_\_\_\_

-----