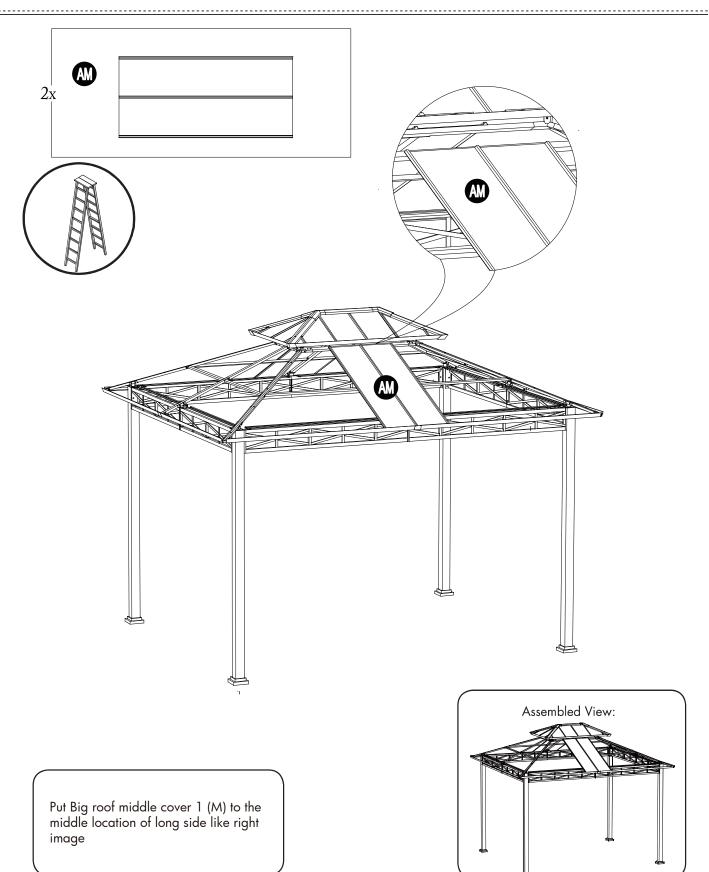

| V  | P005800001 | Hook                                        | 1 |                                             |
|----|------------|---------------------------------------------|---|---------------------------------------------|
| W  | P000600523 | Small roof top<br>beam(short side)          | 2 |                                             |
| Х  | P000600537 | Small roof top<br>beam(long side)           | 2 | <u> </u>                                    |
| Y  | P000700889 | Small roof cover 1                          | 4 |                                             |
| AA | P000700891 | Small roof middle<br>cover                  | 2 |                                             |
| AB | P000700890 | Small roof cover 2                          | 4 |                                             |
| AC | P000800320 | Small roof sloping<br>beam cover plate      | 4 |                                             |
| AD | P000700888 | Small top cover                             | 1 |                                             |
| AE | P000600577 | Big roof short<br>beam 1                    | 4 | ~ <u>_</u>                                  |
| AF | P000600713 | Big roof left lower<br>beam(short side)     | 2 | <u> </u>                                    |
| AG | P000600744 | Big roof long<br>beam 1                     | 4 | <u>ــــــــــــــــــــــــــــــــــــ</u> |
| AJ | P000601306 | Big roof left lower<br>beam(long side)      | 2 |                                             |
| AK | P000600715 | Big roof right<br>lower beam(short<br>side) | 2 | <u> </u>                                    |
| AL | P000601307 | Big roof right<br>lower beam(long<br>side)  | 2 | <u> </u>                                    |
| AM | P000700892 | Big roof middle<br>cover 1                  | 2 |                                             |
| AN | P000700893 | Big roof middle<br>cover 2                  | 4 |                                             |