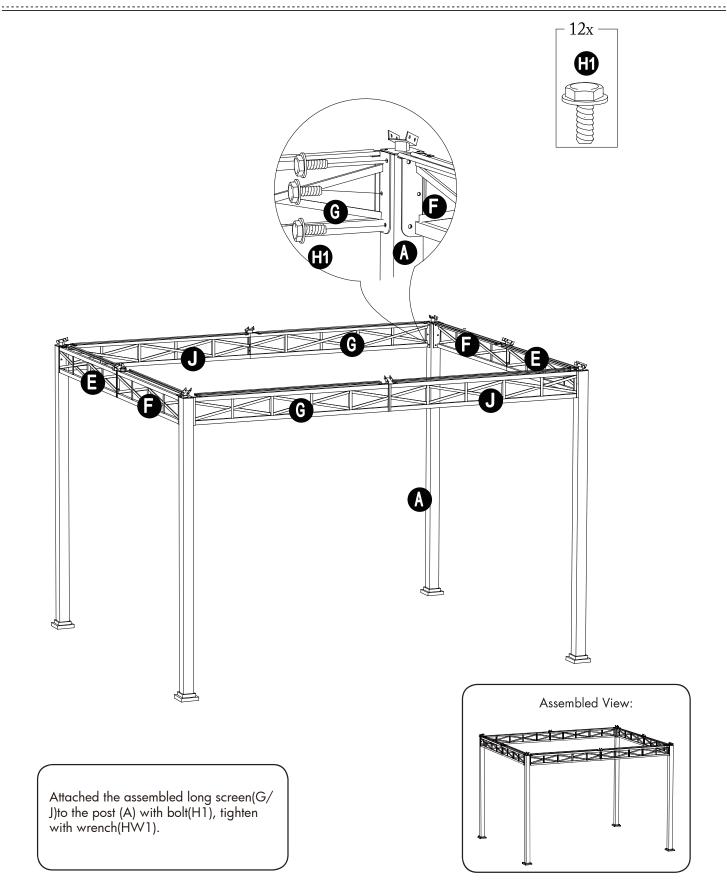

\_\_\_\_\_

Attached the assembled short screen(E/F) to the post (A) with bolt(H1), tighten with wrench(HW1).

. . . . . . . . . . . . . . . .

------

\_\_\_\_\_

-----