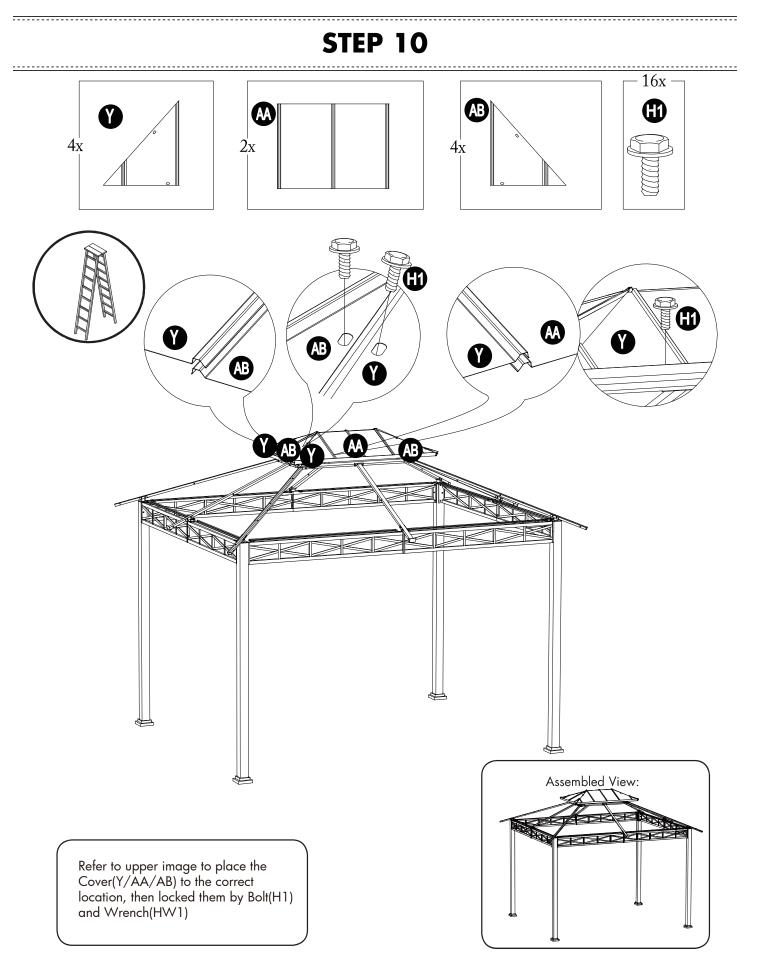

#### **STEP 17** <u>\_\_\_\_</u>\_\_\_\_ -----16x -AQ AR H1 4x 4xÐ AQ AR $\bigcirc$ AN AQ AR H1 AQ AP AN AR AR A0 Assembled View: Put the Big roof middle small cover (AQ,AR) beside the Big roof middle cover 2(AN) and Big roof middle cover 3(AP) ,lock them by Bolt(H1) and Wrench(HW1)