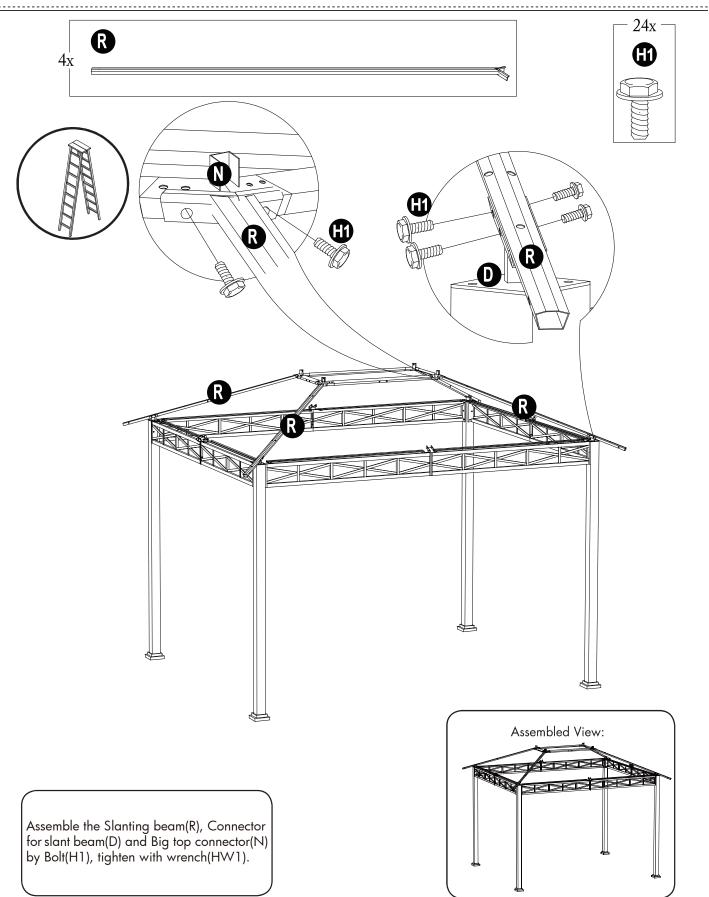

--|-------------|-----------------|-----|-----|------------|
| Н1    | H100010047  | Bolt M6*20      | 246 | 13  |            |
| H2    | H100010046  | Bolt M6*40      | 12  | 1   |            |
| HR    | P005100264  | Ring            | 104 | 6   |            |
| HS    | H070010003  | Stake<br>Ф8*180 | 8   | 0   |            |
| HW1   | H090010017  | Wrench M6       | 2   | 0   |            |

#### **HELPFUL HINTS**

-----

• Tools needed and not included:

-----

- How many people needed for the installation work
- Estimate assemble time: 150-180 minutes



How many people needed for the installation work



\_\_\_\_\_







Attached the assembled short screen(E/F) to the post (A) with bolt(H1), tighten with wrench(HW1).

. . . . . . . . . . . . . . . .

------



\_\_\_\_\_

-----









## **STEP 8** <u>-----</u> ----8x -Т œ 1x 4x **U** Ē Ũ Aluno Ø a 0 U E Assembled View: Attach Small roof connection tube(T) to Slant beam for small roof (U) by Bolt(H1) and Wrench(HW1), then tight up the Hook(V) to Small roof connection tube(T).

\_\_\_\_\_





\_\_\_\_\_

\_\_\_\_\_



. . . . . <u>. . . . . . . .</u>





-----









#### **STEP 17** <u>\_\_\_\_</u>\_\_\_\_ -----16x -AQ AR H1 4x 4xÐ AQ AR $\bigcirc$ AN AQ AR H1 AQ AP AN AR AR A0 Assembled View: Put the Big roof middle small cover (AQ,AR) beside the Big roof middle cover 2(AN) and Big roof middle cover 3(AP) ,lock them by Bolt(H1) and Wrench(HW1)

-----

.....

#### **STEP 18** -----<u>-----</u> -----16x -AS AT Hı 4x 4x AS $\bigcirc$ AQ Ð AR AT AS AR TAT AQ ATAS 1 IL 11 10 Assembled View: Put the Big roof left cov