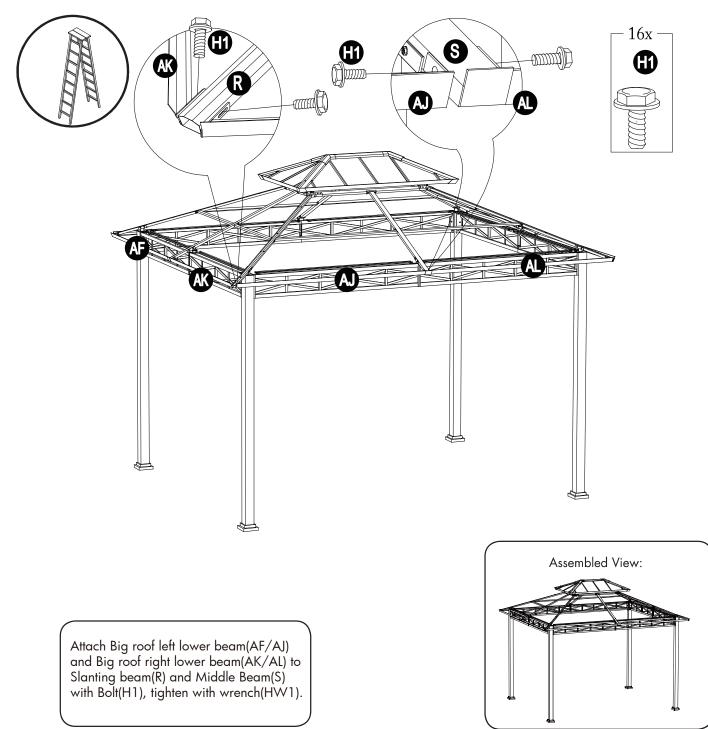

| V  | P005800001 | Hook                                        | 1 |                                             |
|----|------------|---------------------------------------------|---|---------------------------------------------|
| W  | P000600523 | Small roof top<br>beam(short side)          | 2 |                                             |
| Х  | P000600537 | Small roof top<br>beam(long side)           | 2 | <u> </u>                                    |
| Y  | P000700889 | Small roof cover 1                          | 4 |                                             |
| AA | P000700891 | Small roof middle<br>cover                  | 2 |                                             |
| AB | P000700890 | Small roof cover 2                          | 4 |                                             |
| AC | P000800320 | Small roof sloping<br>beam cover plate      | 4 |                                             |
| AD | P000700888 | Small top cover                             | 1 |                                             |
| AE | P000600577 | Big roof short<br>beam 1                    | 4 | ~ <u>_</u>                                  |
| AF | P000600713 | Big roof left lower<br>beam(short side)     | 2 | <u> </u>                                    |
| AG | P000600744 | Big roof long<br>beam 1                     | 4 | <u>ــــــــــــــــــــــــــــــــــــ</u> |
| AJ | P000601306 | Big roof left lower<br>beam(long side)      | 2 |                                             |
| AK | P000600715 | Big roof right<br>lower beam(short<br>side) | 2 | <u> </u>                                    |
| AL | P000601307 | Big roof right<br>lower beam(long<br>side)  | 2 | <u> </u>                                    |
| AM | P000700892 | Big roof middle<br>cover 1                  | 2 |                                             |
| AN | P000700893 | Big roof middle<br>cover 2                  | 4 |                                             |