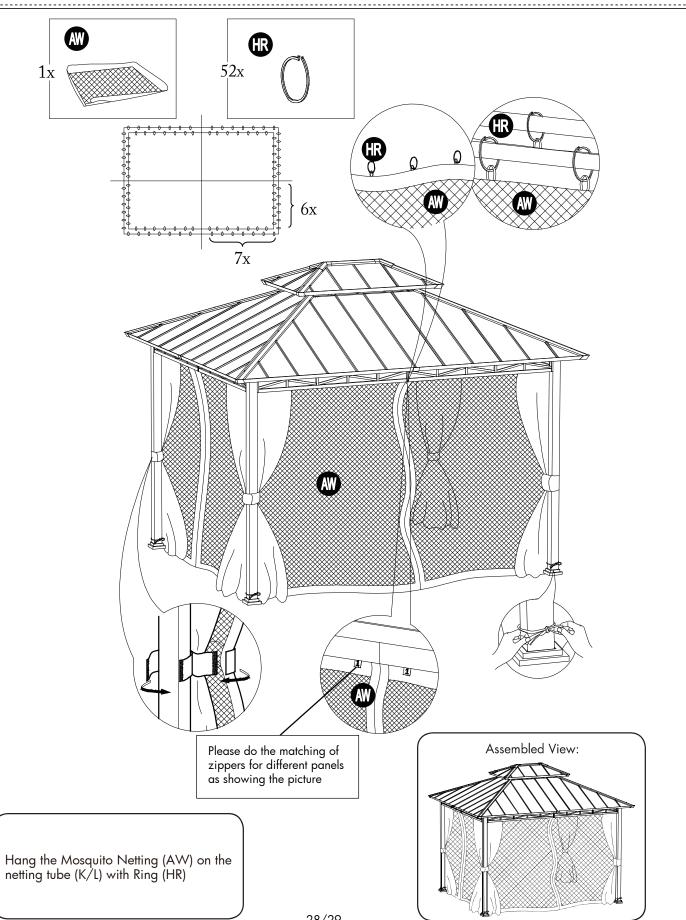

\_\_\_\_\_

Attached the assembled short screen(E/F) to the post (A) with bolt(H1), tighten with wrench(HW1).

. . . . . . . . . . . . . . . .

------

\_\_\_\_\_

-----