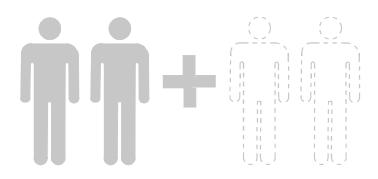

#### **GENERAL BEST PRACTICES FOR ASSEMBLY:**

- Please read and understand this entire manual before attempting to assemble or install the product.
- Before beginning assembly of product, make sure all parts are present. Compare parts with package contents list and hardware contents list. If any part is missing or damaged, do not attempt to assemble the product.
- The assembled gazebo should be located at least 6 feet from any obstruction such as fence, garage, house, overhanging branches, laundry lines or electrical wires.
- Some parts may contain sharp edges. Wear protective gloves if necessary, during assembly.
- This unit is heavy. For safety, do not assemble this item alone. Four people are recommended for safe assembly.
- Check all nuts and bolts periodically for tightness and, when required, tighten them again.
- Pay attention to the parts orientation

#### **HELPFUL HINTS**

-----

• Tools needed and not included:

-----

- How many people needed for the installation work
- Estimate assemble time: 150-180 minutes

How many people needed for the installation work