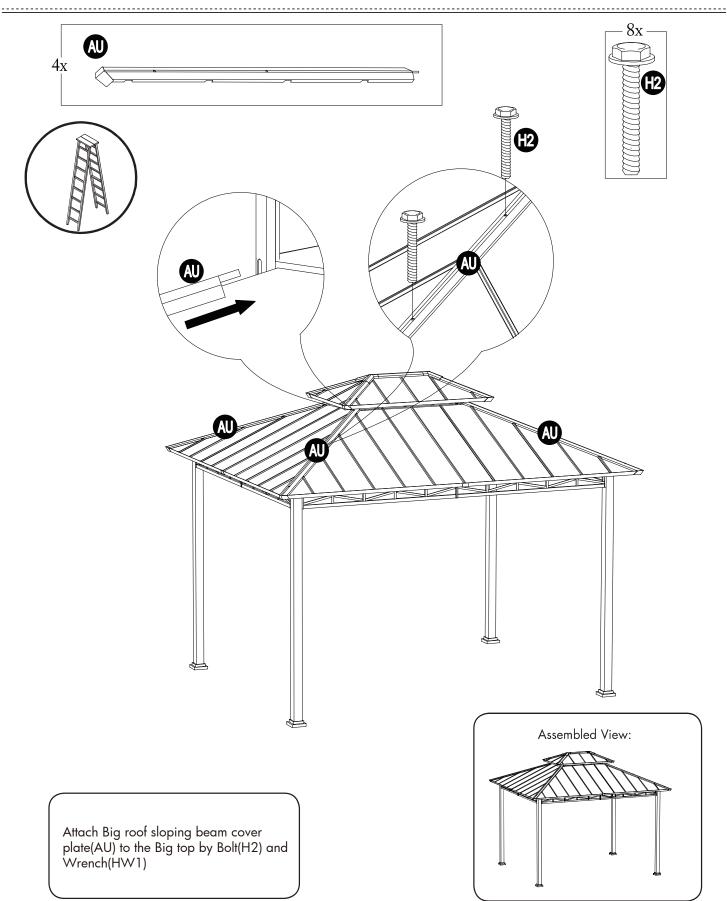

\_\_\_\_\_

Attached the assembled short screen(E/F) to the post (A) with bolt(H1), tighten with wrench(HW1).

. . . . . . . . . . . . . . . .

------

\_\_\_\_\_

-----