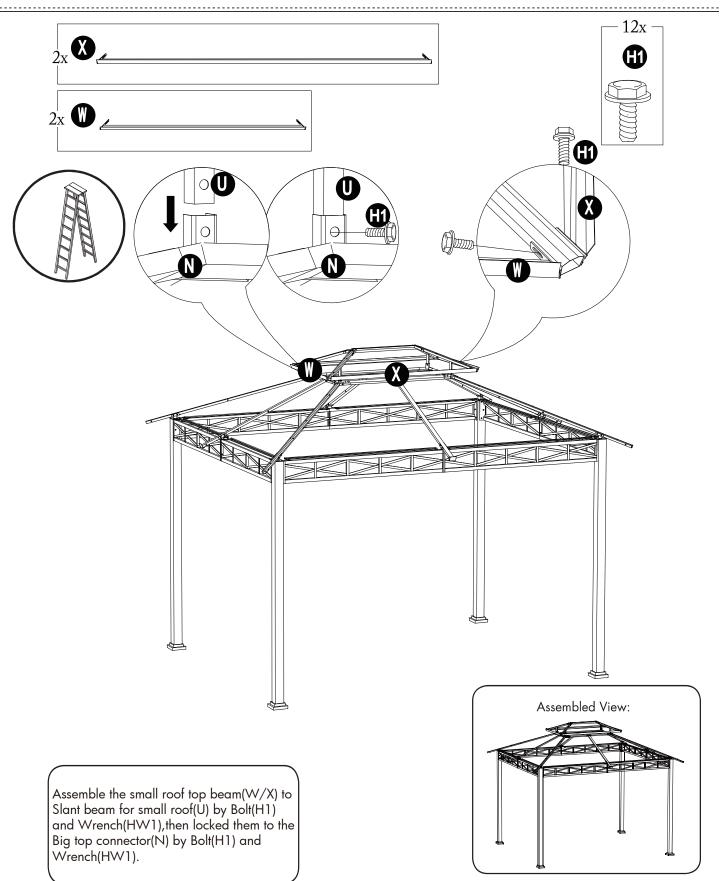

## **STEP 8** <u>-----</u> ----8x -Т œ 1x 4x **U** Ē Ũ Aluno Ø a 0 U E Assembled View: Attach Small roof connection tube(T) to Slant beam for small roof (U) by Bolt(H1) and Wrench(HW1), then tight up the Hook(V) to Small roof connection tube(T).