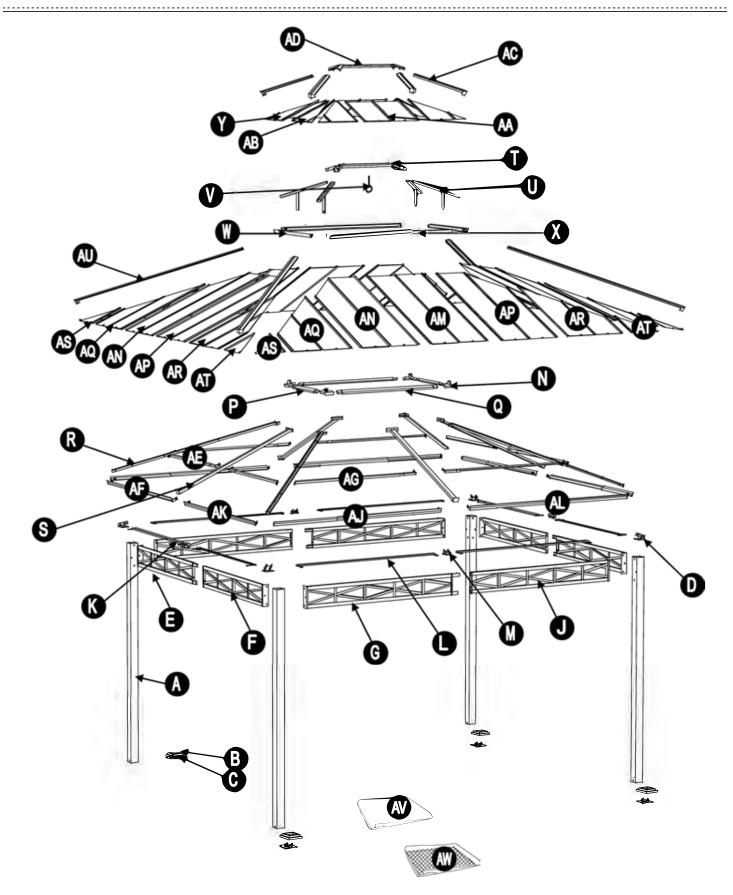

#### **EXPLODED DRAWING**

#### **PARTS LIST**

\_\_\_\_\_

| Label | Part Number | Description                       | Qty | Part Image                                       |
|-------|-------------|-----------------------------------|-----|--------------------------------------------------|
| A     | P000200557  | Post                              | 4   |                                                  |
| В     | P006100206  | Base cover                        | 4   |                                                  |
| С     | P000100405  | Base plate                        | 4   | E B B B B B B B B B B B B B B B B B B B          |
| D     | P000501514  | Connector for<br>slant beam       | 4   | J.                                               |
| Е     | P000401082  | Short screen 1                    | 2   |                                                  |
| F     | P000401083  | Short screen 2                    | 2   |                                                  |
| G     | P000401080  | Long screen l                     | 2   |                                                  |
| J     | P000401081  | Long screen2                      | 2   |                                                  |
| К     | P005700789  | Short netting tube                | 4   |                                                  |
| L     | P005700787  | Lon g netting tube                | 4   |                                                  |
| М     | P000501515  | Connector for<br>middle beam      | 4   |                                                  |
| Ν     | P000500239  | Big top connector                 | 4   |                                                  |
| Р     | P000500238  | Big roof frame<br>short side      | 2   | <u>(ra) 8 8 (ra)</u>                             |
| Q     | P000500237  | Big roof frame<br>long side       | 2   | <u>{••} , , , , , , , , , , , , , , , , , , </u> |
| R     | P000600327  | Slanting beam                     | 4   |                                                  |
| S     | P000600355  | Middle beam                       | 4   | L                                                |
| Т     | P000501541  | Small connector<br>for small roof | 1   |                                                  |
| U     | P000600388  | Slant beam for<br>small roof      | 4   |                                                  |

| V  | P005800001 | Hook                                        | 1 |                                             |
|----|------------|---------------------------------------------|---|---------------------------------------------|
| W  | P000600523 | Small roof top<br>beam(short side)          | 2 |                                             |
| Х  | P000600537 | Small roof top<br>beam(long side)           | 2 | <u> </u>                                    |
| Y  | P000700889 | Small roof cover 1                          | 4 |                                             |
| AA | P000700891 | Small roof middle<br>cover                  | 2 |                                             |
| AB | P000700890 | Small roof cover 2                          | 4 |                                             |
| AC | P000800320 | Small roof sloping<br>beam cover plate      | 4 |                                             |
| AD | P000700888 | Small top cover                             | 1 |                                             |
| AE | P000600577 | Big roof short<br>beam 1                    | 4 | ~ <u>_</u>                                  |
| AF | P000600713 | Big roof left lower<br>beam(short side)     | 2 | <u> </u>                                    |
| AG | P000600744 | Big roof long<br>beam 1                     | 4 | <u>ــــــــــــــــــــــــــــــــــــ</u> |
| AJ | P000601306 | Big roof left lower<br>beam(long side)      | 2 |                                             |
| AK | P000600715 | Big roof right<br>lower beam(short<br>side) | 2 | <u> </u>                                    |
| AL | P000601307 | Big roof right<br>lower beam(long<br>side)  | 2 | <u> </u>                                    |
| AM | P000700892 | Big roof middle<br>cover 1                  | 2 |                                             |
| AN | P000700893 | Big roof middle<br>cover 2                  | 4 |                                             |

| AP | P000700894 | Big roof middle<br>cover 3             | 4 |  |
|----|------------|----------------------------------------|---|--|
| AQ | P000700895 | Big roof middle<br>small cover (left)  | 4 |  |
| AR | P000700896 | Big roof middle<br>small cover (right) | 4 |  |
| AS | P000700897 | Big roof left cover                    | 4 |  |
| AT | P000700898 | Big roof right<br>cover                | 4 |  |
| AU | P000800321 | Big roof sloping<br>beam cover plate   | 4 |  |
| AV | P001300120 | Curtain                                | 1 |  |
| AW | P001200245 | Mosquito Netting                       | 1 |  |