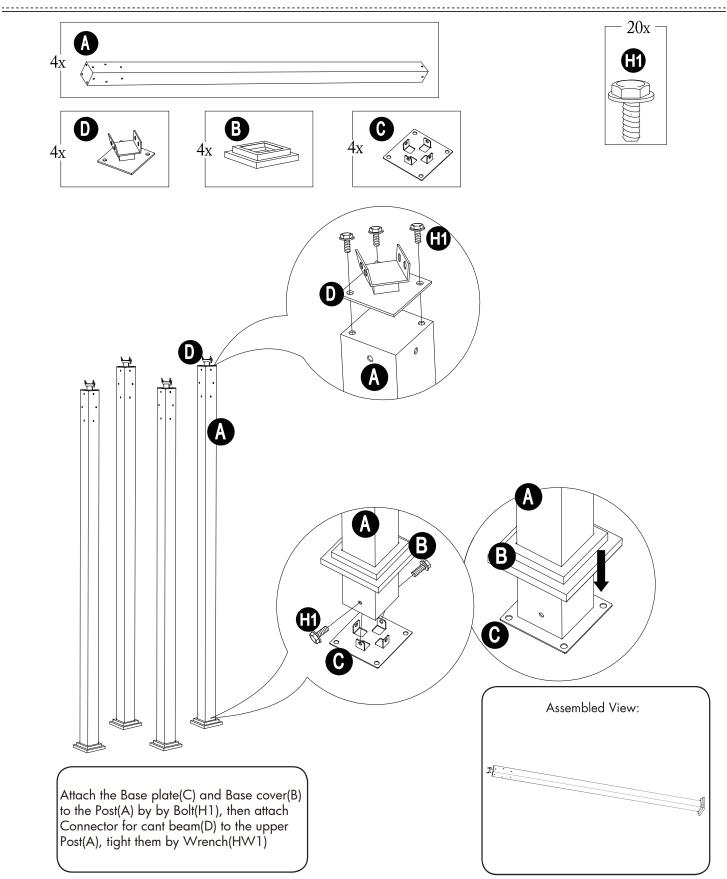

\_\_\_\_\_

Attached the assembled short screen(E/F) to the post (A) with bolt(H1), tighten with wrench(HW1).

. . . . . . . . . . . . . . . .

------

\_\_\_\_\_

-----