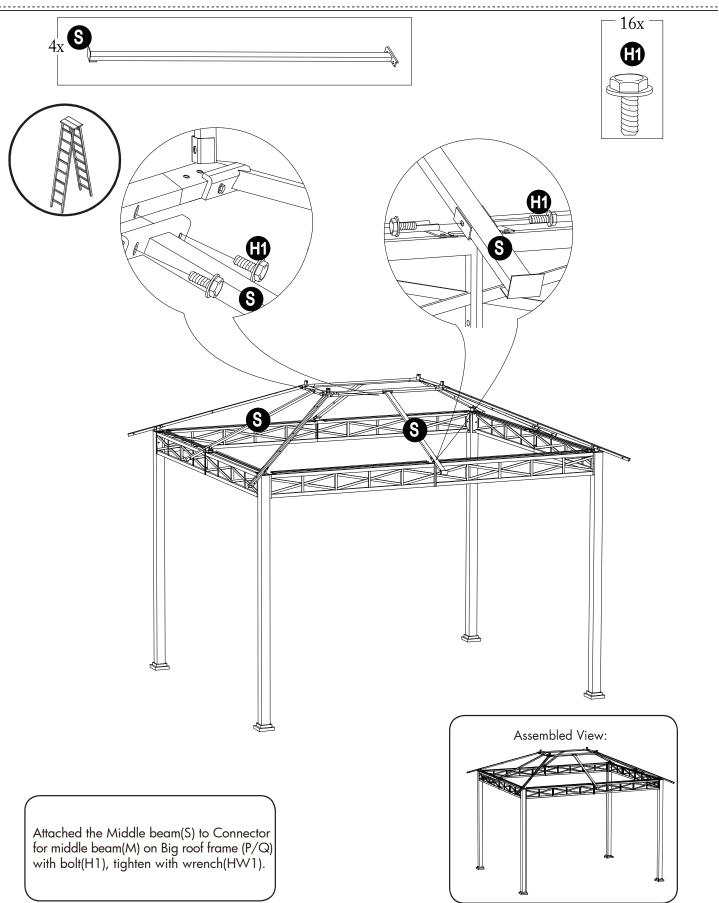

|-------------|-----------------|-----|-----|------------|
| Н1    | H100010047  | Bolt M6*20      | 246 | 13  |            |
| H2    | H100010046  | Bolt M6*40      | 12  | 1   |            |
| HR    | P005100264  | Ring            | 104 | 6   |            |
| HS    | H070010003  | Stake<br>Ф8*180 | 8   | 0   |            |
| HW1   | H090010017  | Wrench M6       | 2   | 0   |            |

#### **HELPFUL HINTS**

-----

• Tools needed and not included:

-----

- How many people needed for the installation work
- Estimate assemble time: 150-180 minutes



How many people needed for the installation work



\_\_\_\_\_







Attached the assembled short screen(E/F) to the post (A) with bolt(H1), tighten with wrench(HW1).

. . . . . . . . . . . . . . . .

------



\_\_\_\_\_

-----









## **STEP 8** <u>-----</u> ----8x -Т œ 1x 4x **U** Ē Ũ Aluno Ø a 0 U E Assembled View: Attach Small roof connection tube(T) to Slant beam for small roof (U) by Bolt(H1) and Wrench(HW1), then tight up the Hook(V) to Small roof connection tube(T).

\_\_\_\_\_





\_\_\_\_\_

\_\_\_\_\_



. . . . . <u>. . . . . . . .</u>





-----









#### **STEP 17** <u>\_\_\_\_</u>\_\_\_\_ -----16x -AQ AR H1 4x 4xÐ AQ AR $\bigcirc$ AN AQ AR H1 AQ AP AN AR AR A0 Assembled View: Put the Big roof middle small cover (AQ,AR) beside the Big roof middle cover 2(AN) and Big roof middle cover 3(AP) ,lock them by Bolt(H1) and Wrench(HW1)

-----

.....

#### **STEP 18** -----<u>-----</u> -----16x -AS AT Hı 4x 4x AS $\bigcirc$ AQ Ð AR AT AS AR TAT AQ ATAS 1 IL 11 10 Assembled View: Put the Big roof left cover